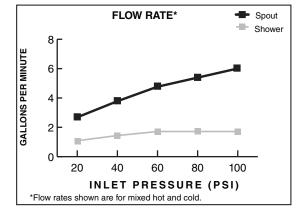

### **SHOWERHEAD**

Water saving 3-function showerhead. At maximum 1.75 gpm/6.61 L/min. flow rate.

## SUGGESTED SPECIFICATION

Bath/shower fitting shall feature water saving 3-function showerhead with Max. 1.75 gpm/6.61 L/min. flow rate. Fitting shall be: American Standard - Trim Kit Model # T722.50\_.\_\_\_ and Valve Body Model # R11\_.