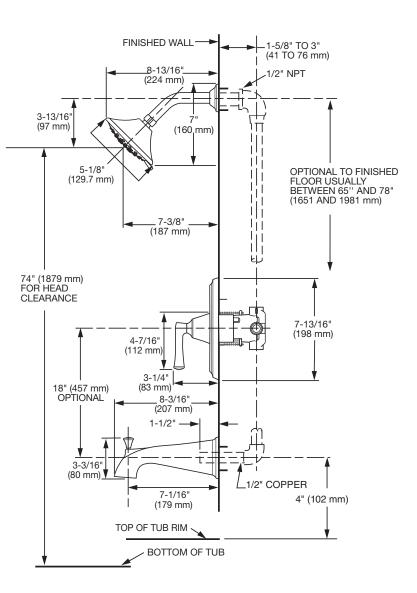

### **SHOWERHEAD**

Water saving 3-function showerhead. At maximum 1.75 gpm/6.61 L/min. flow rate.

### WALL TUB SPOUT

Metal slip-on diverter spout.

### WALL VALVE TRIM

Metal lever handle. Metal wall escutcheon.

- Coordinates with Estate® Suite of fixtures.
- Available Exclusively at Ferguson® Showrooms.

For use with R110 Series Pressure Balance Valves. See reverse side for available Rough Valves.